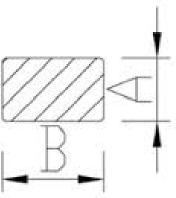

## ASTM = Gr-E or DIN S355N ISO = E355DD

Material : Q345B Size: 40\*30 50\*30 60\*40 70\*40 80\*60 100\*60

Length : 5.8 Mtr

| В               | А                                 | Weight(Kg/m)                                   |
|-----------------|-----------------------------------|------------------------------------------------|
| <mark>40</mark> | <mark>30</mark>                   | <mark>9.42</mark>                              |
| <mark>50</mark> | <mark>30</mark>                   | <mark>11.78</mark>                             |
| <mark>60</mark> | <mark>40</mark>                   | <mark>18.84</mark>                             |
| 70              | 40                                | 21.98                                          |
| 80              | 60                                | 37.68                                          |
| 100             | 60                                | 47.11                                          |
| 120             | 80                                | 75.36                                          |
|                 | 40<br>50<br>60<br>70<br>80<br>100 | 40 30   50 30   60 40   70 40   80 60   100 60 |